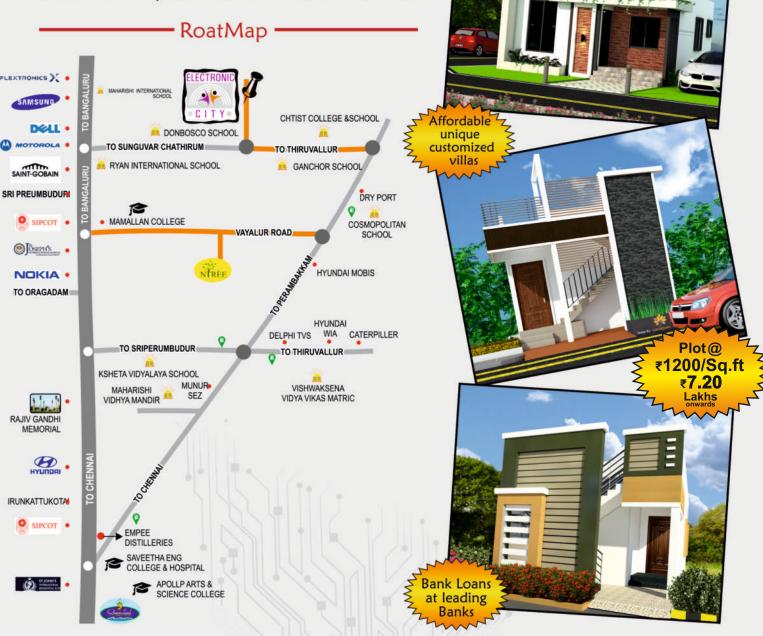

Entrance arch with security cabin

30 & 40 ft Black top roads

Layout enclosed with compound wall

Street Lights

Landscaped park with sit-outs

Kid's play zone

**Avenue Plantations** 

"Electronic city" is a gated community project approved by the DDTCP. It's a situated in Sungavuchatram and spread over 40 acres. Major Electronic Companies like Nokia, Motorola, Samsung, Flextronics and dell are situated near the project. There are also schools like Don Bosco, St. Joseph's International, Maharishi International and Ganchior matriculation located close to the layout. The Site is well connected by government buses and shuttle service from all the nearby companies and schools.

## VILLAS:

we have an inhouse specialised team of experienced Architects and Civil Engineers who provide cost effective solutions for your requirement of individual House / Villas most Affordable to suite your needs and lifestyles, Construction of individual house with unique identity and effective implement of space management to build you a customized home of your dreams with vasthu.