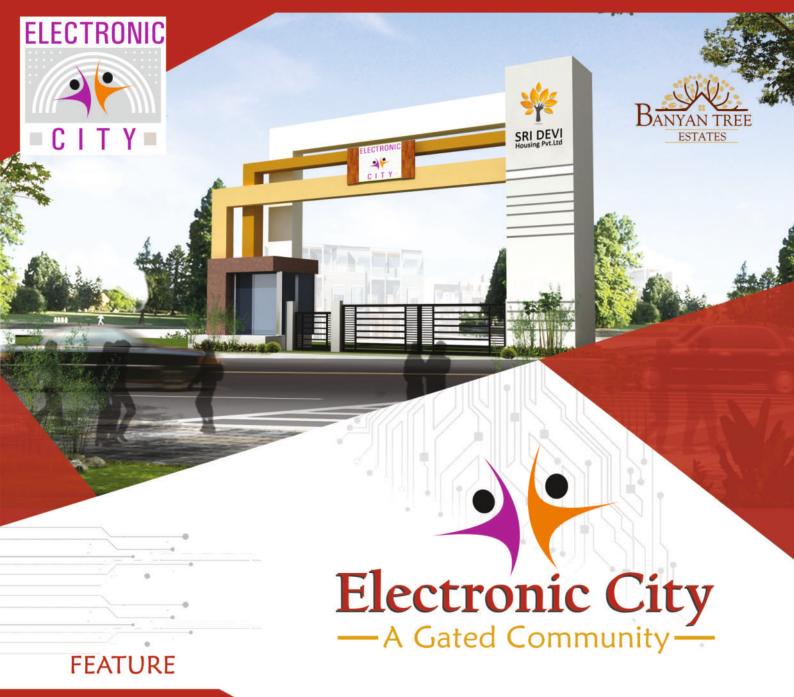

Entrance arch with security cabin

30 & 40 ft Black top roads

Layout enclosed with compound wall

Street Lights

Landscaped park with sit-outs

Kid's play zone

**Avenue Plantations** 

"Electronic city" is a gated community project approved by the DDTCP. It's a situated in Sungavuchatram and spread over 40 acres. Major Electronic Companies like Nokia, Motorola, Samsung, Flextronics and dell are situated near the project. There are also schools like Don Bosco, St. Joseph's International, Maharishi International and Ganchior matriculation located close to the layout. The Site is well connected by government buses and shuttle service from all the nearby companies and schools.