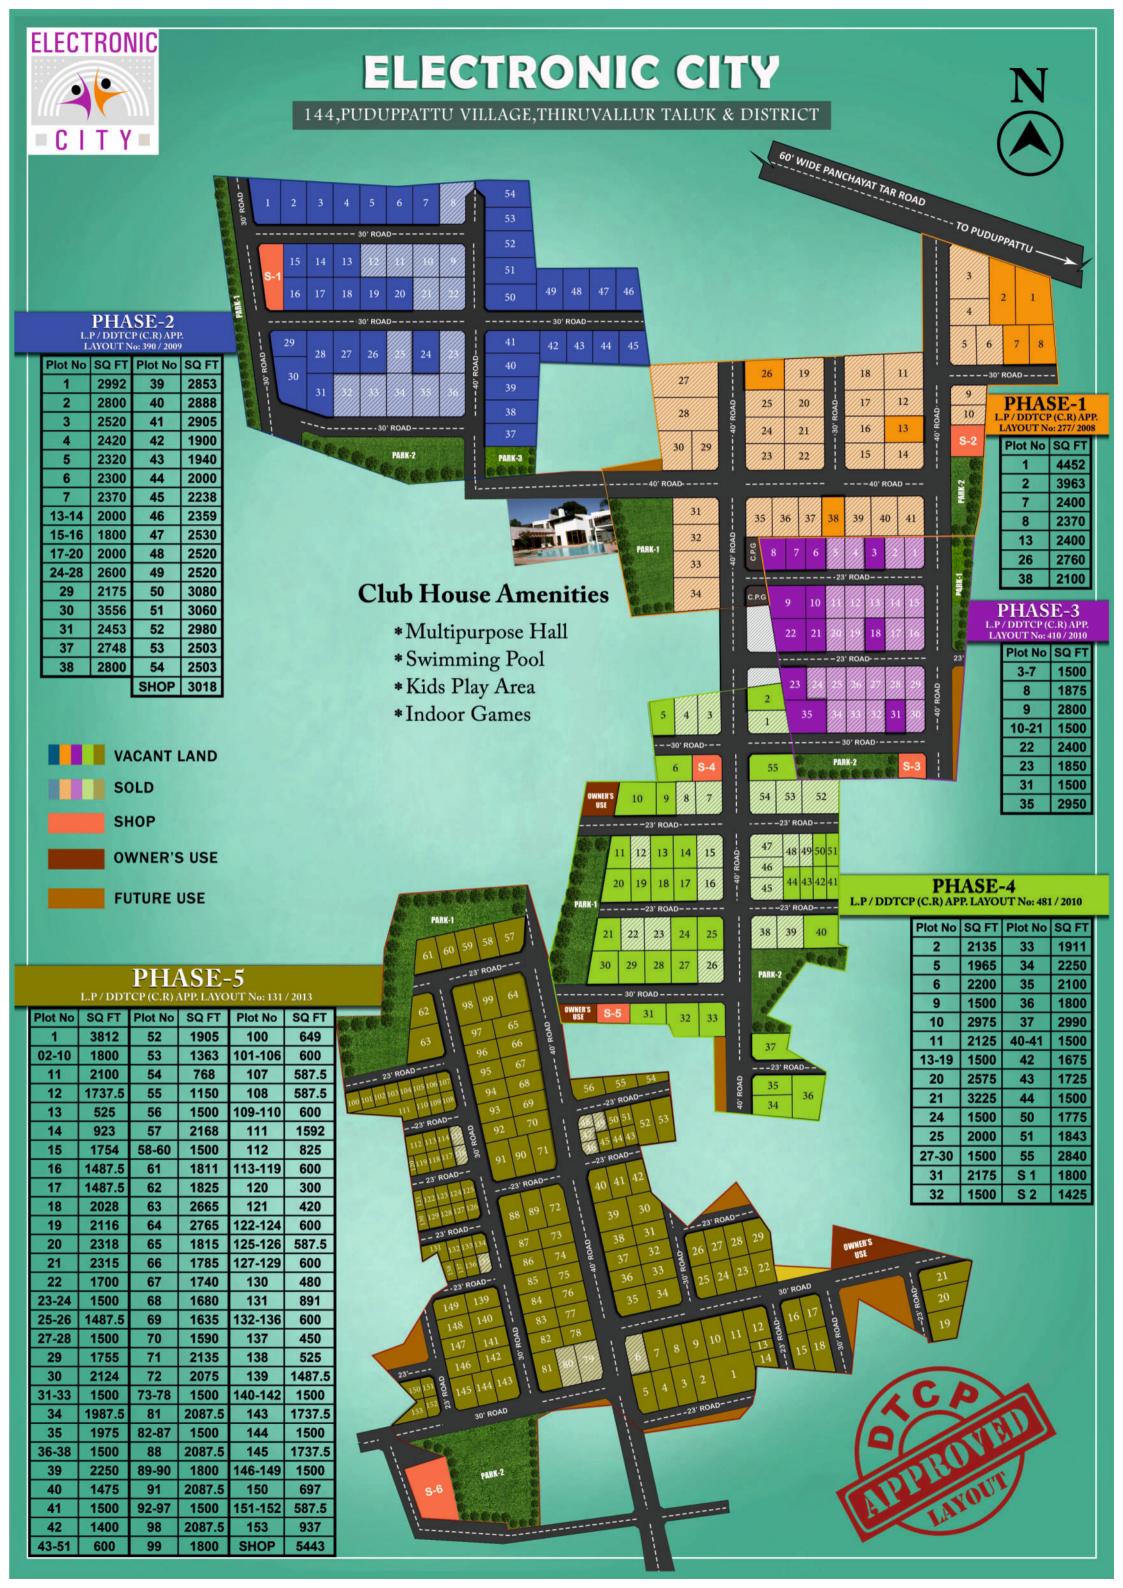

Entrance arch with security cabin

30 & 40 ft Black top roads

Layout enclosed with compound wall

Street Lights

Landscaped park with sit-outs

Kid's play zone

**Avenue Plantations** 

"Electronic city" is a gated community project approved by the DDTCP. It's a situated in Sungavuchatram and spread over 40 acres. Major Electronic Companies like Nokia, Motorola, Samsung, Flextronics and dell are situated near the project. There are also schools like Don Bosco, St. Joseph's International, Maharishi International and Ganchior matriculation located close to the layout. The Site is well connected by government buses and shuttle service from all the nearby companies and schools.